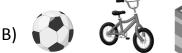

(D) ADBC

3. Mark the image that represents the following:

Something you eat is situated between something you throw and something you read.

4. Which shape fits into the missing part of the figure?

(A)

(B)

(C)