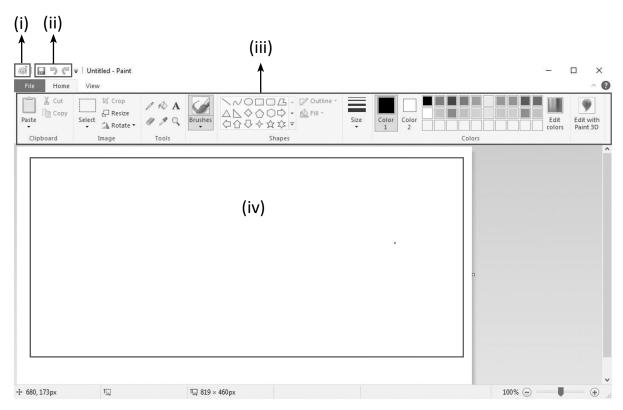

(A) Pull

(B) Bang

(C) Break

(D) Press

15. Given below is a Paint window. Some of the components are marked with numbers. Choose the correct number and name match from the options.

|     | (i)                     | (ii)                    | (iii)                   | (iv)         |
|-----|-------------------------|-------------------------|-------------------------|--------------|
| (A) | Quick Access<br>Toolbar | Paint Button            | Drawing area            | Ribbon       |
| (B) | Paint Button            | Quick Access<br>Toolbar | Ribbon                  | Drawing area |
| (C) | Drawing area            | Paint Button            | Quick Access<br>Toolbar | Ribbon       |
| (D) | Paint Button            | Ribbon                  | Quick Access<br>Toolbar | Drawing area |