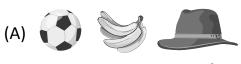

(D) ADBC

3. Mark the image that represents the following:

Something you eat is situated between something you throw and something you read.

4. Which shape fits into the missing part of the figure?

(A)

(B)

(C)